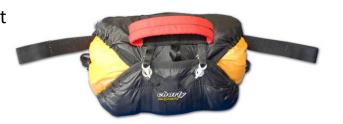

## Reference:

V-Line of the Charly rescue reserve light container Expert (see figure right) Affected are possibly all V-Lines that were purchased together with the rescue reserve light container Charly Expert